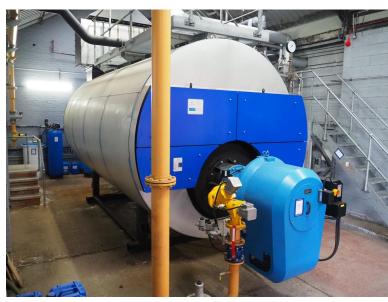

## For Sale or Long Term Hire

Stock No: KB1100

Boiler Make: Cochran Type: ST37 Model: ST37-7

Type: Steam
Output: 7000 kg/hr
Design Pressure: 11.0 Bar
Date of Manufacture: 2017

Burner Make: Dunphy

Model: TG525ZMLVPRTSC

Type: Electronic Fuel: Gas
Date of Manufacture: 2017

- Gestra High Integrity Modulating Level Controls.
- Dunphy gas burner for gas firing on Natural or LPG Fuel.
- Electronic burner modulation with touchscreen HMI.
- Grundfos Feed Pump Skid with duty and standby.
- Automatic bottom blowdown and TDS system.
- Economiser.
- Available with steel chimney, water treatment package,
- Feed tank
- Blowdown vessel.