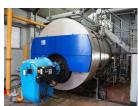

## For Sale or Long Term Hire

Stock No: KB1100

Boiler Make: Cochran Type: ST37 Model: ST37-7

Type: Steam
Output: 7000 kg/hr
Design Pressure: 11.0 Bar
Date of Manufacture: 2017

Burner Make: Dunphy

Model: TG525ZMLVPRTSC

Type: Electronic Fuel: Gas
Date of Manufacture: 2017

- Gestra High Integrity Modulating Level Controls.
- Dunphy gas burner for gas firing on Natural or LPG Fuel.
- Electronic burner modulation with touchscreen HMI.
- Grundfos Feed Pump Skid with duty and standby.
- Automatic bottom blowdown and TDS system.
- Economiser.
- Available with steel chimney, water treatment package,
- Feed tank
- Blowdown vessel.