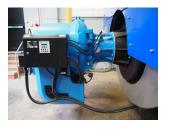

## For Sale or Long Term Hire

Stock No: KB1100

Boiler Make: Cochran Type: ST37 Model: ST37-7

Type: Steam
Output: 7000 kg/hr
Design Pressure: 11.0 Bar
Date of Manufacture: 2017

Burner Make: Dunphy

Model: TG525ZMLVPRTSC

Type: Electronic Fuel: Gas
Date of Manufacture: 2017

- Gestra High Integrity Modulating Level Controls.
- Dunphy gas burner for gas firing on Natural or LPG Fuel.
- Electronic burner modulation with touchscreen HMI.
- Grundfos Feed Pump Skid with duty and standby.
- Automatic bottom blowdown and TDS system.
- Economiser.
- Available with steel chimney, water treatment package,
- Feed tank
- Blowdown vessel.